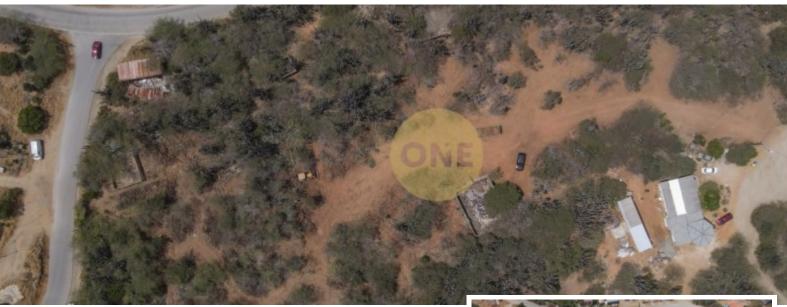

## Sabana Grandi Property Land

Price: USD 1.769.663 (AWG 3.185.393)

**Location:** Santa Cruz **Lot size:** 30.105 m2

Welcome to Sabana Grandi Property Land!Tremendous opportunity! This expansive 30.105m² parcel of land is ready for development with an approved Ministerial Decree for an allotment plan of 18 lots. This property is located in a rural area and offers immense potential for residential homes, surrounded by natural beauty and tranquility.Located in the middle of the island of Aruba, it is ideal for visionary developers or investors.Don't miss out on this rare chance to secure a sizeable, strategically located development site! Contact Jennifer Croes at +2975939811 or Jennifer.croes@rogaruba.com for more information!