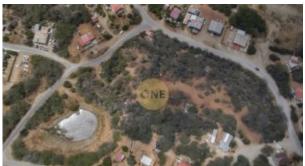

## Sabana Grandi Property Land

Price: USD 1.769.663 (AWG 3.185.393)

**Location:** Santa Cruz **Lot size:** 30.105 m2

Welcome to Sabana Grandi Property Land!Tremendous opportunity! This expansive 30.105m² parcel of land is ready for development with an approved Ministerial Decree for an allotment plan of 18 lots. This property is located in a rural area and offers immense potential for residential homes, surrounded by natural beauty and tranquility.Located in the middle of the island of Aruba, it is ideal for visionary developers or investors.Don't miss out on this rare chance to secure a sizeable, strategically located development site! Contact Jennifer Croes at +2975939811 or Jennifer.croes@rogaruba.com for more information!