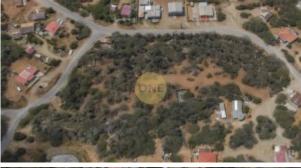

## Sabana Grandi Property Land

Price: USD 1.769.663 (AWG 3.185.393)

**Location:** Santa Cruz **Lot size:** 30.105 m2

Welcome to Sabana Grandi Property Land!Tremendous opportunity! This expansive 30.105m² parcel of land is ready for development with an approved Ministerial Decree for an allotment plan of 18 lots. This property is located in a rural area and offers immense potential for residential homes, surrounded by natural beauty and tranquility.Located in the middle of the island of Aruba, it is ideal for visionary developers or investors.Don't miss out on this rare chance to secure a sizeable, strategically located development site! Contact Jennifer Croes at +2975939811 or Jennifer.croes@rogaruba.com for more information!