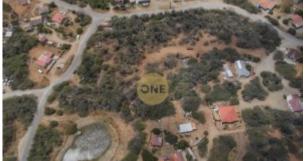

## Sabana Grandi Property Land

Price: USD 1.769.663 (AWG 3.185.393)

**Location:** Santa Cruz **Lot size:** 30.105 m2

Welcome to Sabana Grandi Property Land!Tremendous opportunity! This expansive 30.105m² parcel of land is ready for development with an approved Ministerial Decree for an allotment plan of 18 lots. This property is located in a rural area and offers immense potential for residential homes, surrounded by natural beauty and tranquility.Located in the middle of the island of Aruba, it is ideal for visionary developers or investors.Don't miss out on this rare chance to secure a sizeable, strategically located development site! Contact Jennifer Croes at +2975939811 or Jennifer.croes@rogaruba.com for more information!