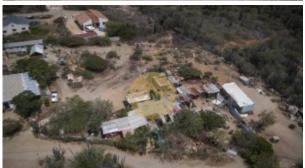

## Jan Flemming Property Land

Price: USD 337.079 (AWG 606.742)

**Location:** Santa Cruz **Lot size:** 5.214 m2

Welcome to Jan Flemming, nestled in the peaceful neighborhood of Santa Cruz. This large property offers an incredible opportunity. Spanning over 5,214m<sup>2</sup> across four plots of land and surrounded by Aruba's serene landscape, this property provides a quiet escape yet is still easily accessible. An existing fixer-upper home on one of the plots adds a layer of potential, whether you're looking to renovate or start fresh.Key Features:Total Land Size: 5,214 m<sup>2</sup> across four plots of property landPlot Descriptions:Land 1: Measuring 1,337 m<sup>2</sup>Land 2: Measuring 3,186 m<sup>2</sup>Land 3: Measuring 691 m<sup>2</sup> (includes the existing fixer-upper house)Located in Santa Cruz, this property places you at the heart of convenience, with grocery stores and popular restaurants nearby. Plus, the island's most beautiful beaches, vibrant hotel area, and downtown Oranjestad are all just a quick 15 minute drive away.With ample space for development, Jan Flemming is an unmissable investment opportunity. Interested in more information or want to schedule a viewing? Contact Jennifer Croes at +2975939811 or Jennifer.croes@rogaruba.com for more information today!