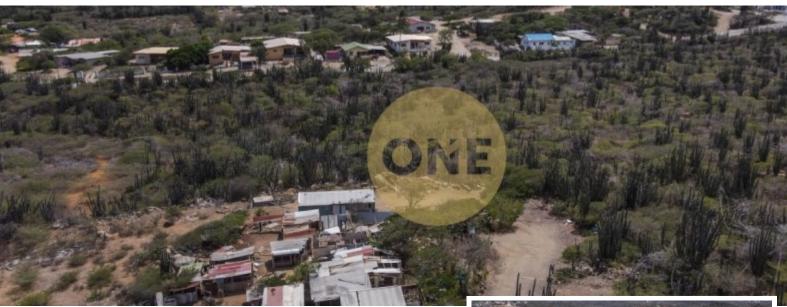

## Jan Flemming Property Land

Price: USD 337.079 (AWG 606.742)

**Location:** Santa Cruz **Lot size:** 5.214 m2

Welcome to Jan Flemming, nestled in the peaceful neighborhood of Santa Cruz. This large property offers an incredible opportunity. Spanning over 5,214m<sup>2</sup> across four plots of land and surrounded by Aruba's serene landscape, this property provides a quiet escape yet is still easily accessible. An existing fixer-upper home on one of the plots adds a layer of potential, whether you're looking to renovate or start fresh.Key Features:Total Land Size: 5,214 m<sup>2</sup> across four plots of property landPlot Descriptions:Land 1: Measuring 1,337 m<sup>2</sup>Land 2: Measuring 3,186 m<sup>2</sup>Land 3: Measuring 691 m<sup>2</sup> (includes the existing fixer-upper house)Located in Santa Cruz, this property places you at the heart of convenience, with grocery stores and popular restaurants nearby. Plus, the island's most beautiful beaches, vibrant hotel area, and downtown Oranjestad are all just a quick 15 minute drive away.With ample space for development, Jan Flemming is an unmissable investment opportunity. Interested in more information or want to schedule a viewing? Contact Jennifer Croes at +2975939811 or Jennifer.croes@rogaruba.com for more information today!