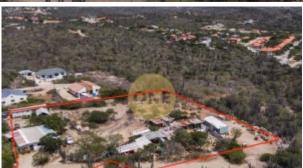

## Jan Flemming Property Land

Price: USD 337.079 (AWG 606.742)

**Location:** Santa Cruz **Lot size:** 5.214 m2

Welcome to Jan Flemming, nestled in the peaceful neighborhood of Santa Cruz. This large property offers an incredible opportunity. Spanning over 5,214m<sup>2</sup> across four plots of land and surrounded by Aruba's serene landscape, this property provides a quiet escape yet is still easily accessible. An existing fixer-upper home on one of the plots adds a layer of potential, whether you're looking to renovate or start fresh.Key Features:Total Land Size: 5,214 m<sup>2</sup> across four plots of property landPlot Descriptions:Land 1: Measuring 1,337 m<sup>2</sup>Land 2: Measuring 3,186 m<sup>2</sup>Land 3: Measuring 691 m<sup>2</sup> (includes the existing fixer-upper house)Located in Santa Cruz, this property places you at the heart of convenience, with grocery stores and popular restaurants nearby. Plus, the island's most beautiful beaches, vibrant hotel area, and downtown Oranjestad are all just a quick 15 minute drive away.With ample space for development, Jan Flemming is an unmissable investment opportunity. Interested in more information or want to schedule a viewing? Contact Jennifer Croes at +2975939811 or Jennifer.croes@rogaruba.com for more information today!