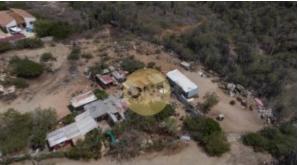

## Jan Flemming Property Land

Price: USD 337.079 (AWG 606.742)

**Location:** Santa Cruz **Lot size:** 5.214 m2

Welcome to Jan Flemming, nestled in the peaceful neighborhood of Santa Cruz. This large property offers an incredible opportunity. Spanning over 5,214m<sup>2</sup> across four plots of land and surrounded by Aruba's serene landscape, this property provides a quiet escape yet is still easily accessible. An existing fixer-upper home on one of the plots adds a layer of potential, whether you're looking to renovate or start fresh.Key Features:Total Land Size: 5,214 m<sup>2</sup> across four plots of property landPlot Descriptions:Land 1: Measuring 1,337 m<sup>2</sup>Land 2: Measuring 3,186 m<sup>2</sup>Land 3: Measuring 691 m<sup>2</sup> (includes the existing fixer-upper house)Located in Santa Cruz, this property places you at the heart of convenience, with grocery stores and popular restaurants nearby. Plus, the island's most beautiful beaches, vibrant hotel area, and downtown Oranjestad are all just a quick 15 minute drive away.With ample space for development, Jan Flemming is an unmissable investment opportunity. Interested in more information or want to schedule a viewing? Contact Jennifer Croes at +2975939811 or Jennifer.croes@rogaruba.com for more information today!